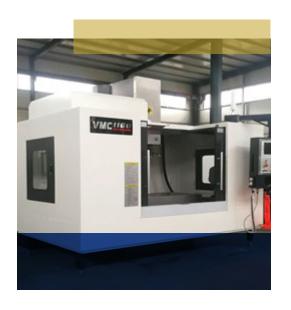

#### **CNC VERTICAL MACHINING CENTER**

#### With 4th axis Rotary Attachment

| DESCRIPTION         | SPECIFICATION   |  |
|---------------------|-----------------|--|
| TABLE SIZE          | 1200*600 mm     |  |
| X/Y/Z TRAVEL        | 1200/600/700 mm |  |
| MAX WEIGHT ON TABLE | 1000 KG         |  |
| NO OF TOOLS         | 24              |  |
| SPINDLE SPEED       | 6000 RPM        |  |