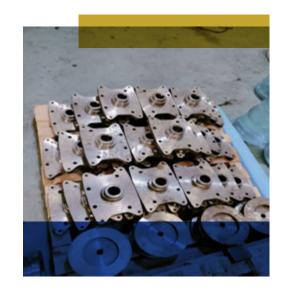

| Ram Type<br>1200 * 500 mm      | 02  | Milling<br>Boring<br>Drilling<br>Gear Cutting |
| Lathe                | Universal Head<br>1000 * 560mm | 04  |                                               |
| Clotting             | 600 mm                         | 01  | Slotting ,<br>Key way cutting                 |
| Slotting             | 300 mm                         | 01  |                                               |
| MACHINE              | SPECIFICATION                  | QTY | OPERATIONS                                    |
| Surface Grinding     | 1000 mm                        | 01  |                                               |
| CYLINDRICAL Grinding | 1000 mm                        | 01  |                                               |























































































#### **Welding Machines**

| MACHINE                       | SPECIFICATION | QTY | OPERATIONS            |
|-------------------------------|---------------|-----|-----------------------|
| MILLER USA<br>SYNCHROWAVE 300 | A 500         | 05  | SMAW , GMAW ,TIG-Alu  |
| ESAB 410                      | A -500 A 280  | 02  | SMAW , GMAW ,TIG-Alu  |
| MILLER USA<br>THUNDERBOLT XL  | A 300/200     | 01  | AC / DC STICK WELDING |







































<del>//////</del>//////////////





<del>//////</del>//////////////