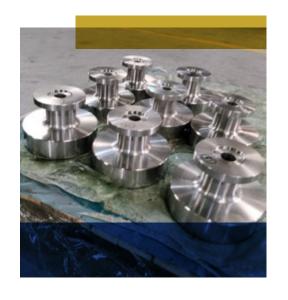

| Ram Type<br>1200 * 500 mm      | 02  | Milling<br>Boring<br>Drilling<br>Gear Cutting |
| Lathe                | Universal Head<br>1000 * 560mm | 04  |                                               |
| Clotting             | 600 mm                         | 01  | Slotting ,<br>Key way cutting                 |
| Slotting             | 300 mm                         | 01  |                                               |
| MACHINE              | SPECIFICATION                  | QTY | OPERATIONS                                    |
| Surface Grinding     | 1000 mm                        | 01  |                                               |
| CYLINDRICAL Grinding | 1000 mm                        | 01  |                                               |























































































#### **Welding Machines**

| MACHINE                       | SPECIFICATION | QTY | OPERATIONS            |
|-------------------------------|---------------|-----|-----------------------|
| MILLER USA<br>SYNCHROWAVE 300 | A 500         | 05  | SMAW , GMAW ,TIG-Alu  |
| ESAB 410                      | A -500 A 280  | 02  | SMAW , GMAW ,TIG-Alu  |
| MILLER USA<br>THUNDERBOLT XL  | A 300/200     | 01  | AC / DC STICK WELDING |







































<del>//////</del>//////////////





<del>//////</del>//////////////