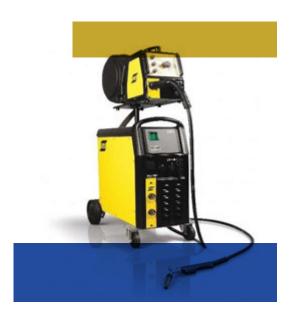

#### **Welding Machines**

| MACHINE                       | SPECIFICATION | QTY | OPERATIONS            |
|-------------------------------|---------------|-----|-----------------------|
| MILLER USA<br>SYNCHROWAVE 300 | A 500         | 05  | SMAW , GMAW ,TIG-Alu  |
| ESAB 410                      | A -500 A 280  | 02  | SMAW , GMAW ,TIG-Alu  |
| MILLER USA<br>THUNDERBOLT XL  | A 300/200     | 01  | AC / DC STICK WELDING |