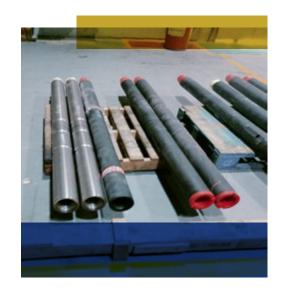

r>1200 * 500 mm      | 02  | Milling<br>Boring<br>Drilling<br>Gear Cutting |
| Lathe                | Universal Head<br>1000 * 560mm | 04  |                                               |
| Clotting             | 600 mm                         | 01  | Slotting ,<br>Key way cutting                 |
| Slotting             | 300 mm                         | 01  |                                               |
| MACHINE              | SPECIFICATION                  | QTY | OPERATIONS                                    |
| Surface Grinding     | 1000 mm                        | 01  |                                               |
| CYLINDRICAL Grinding | 1000 mm                        | 01  |                                               |























































































#### **Welding Machines**

| MACHINE                       | SPECIFICATION | QTY | OPERATIONS            |
|-------------------------------|---------------|-----|-----------------------|
| MILLER USA<br>SYNCHROWAVE 300 | A 500         | 05  | SMAW , GMAW ,TIG-Alu  |
| ESAB 410                      | A -500 A 280  | 02  | SMAW , GMAW ,TIG-Alu  |
| MILLER USA<br>THUNDERBOLT XL  | A 300/200     | 01  | AC / DC STICK WELDING |







































<del>//////</del>//////////////





<del>//////</del>//////////////