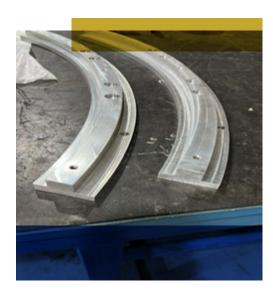

| 02  | Milling<br>Boring<br>Drilling<br>Gear Cutting |
| Lathe                | Universal Head<br>1000 * 560mm | 04  |                                               |
| Clotting             | 600 mm                         | 01  | Slotting ,<br>Key way cutting                 |
| Slotting             | 300 mm                         | 01  |                                               |
| MACHINE              | SPECIFICATION                  | QTY | OPERATIONS                                    |
| Surface Grinding     | 1000 mm                        | 01  |                                               |
| CYLINDRICAL Grinding | 1000 mm                        | 01  |                                               |























































































#### **Welding Machines**

| MACHINE                       | SPECIFICATION | QTY | OPERATIONS            |
|-------------------------------|---------------|-----|-----------------------|
| MILLER USA<br>SYNCHROWAVE 300 | A 500         | 05  | SMAW , GMAW ,TIG-Alu  |
| ESAB 410                      | A -500 A 280  | 02  | SMAW , GMAW ,TIG-Alu  |
| MILLER USA<br>THUNDERBOLT XL  | A 300/200     | 01  | AC / DC STICK WELDING |







































<del>//////</del>//////////////





<del>//////</del>//////////////