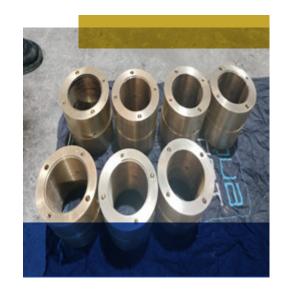

|
|                      | Ram Type<br>1200 * 500 mm      | 02  | Milling<br>Boring<br>Drilling<br>Gear Cutting |
| Lathe                | Universal Head<br>1000 * 560mm | 04  |                                               |
| Clotting             | 600 mm                         | 01  | Slotting ,<br>Key way cutting                 |
| Slotting             | 300 mm                         | 01  |                                               |
| MACHINE              | SPECIFICATION                  | QTY | OPERATIONS                                    |
| Surface Grinding     | 1000 mm                        | 01  |                                               |
| CYLINDRICAL Grinding | 1000 mm                        | 01  |                                               |























































































#### **Welding Machines**

| MACHINE                       | SPECIFICATION | QTY | OPERATIONS            |
|-------------------------------|---------------|-----|-----------------------|
| MILLER USA<br>SYNCHROWAVE 300 | A 500         | 05  | SMAW , GMAW ,TIG-Alu  |
| ESAB 410                      | A -500 A 280  | 02  | SMAW , GMAW ,TIG-Alu  |
| MILLER USA<br>THUNDERBOLT XL  | A 300/200     | 01  | AC / DC STICK WELDING |







































<del>//////</del>//////////////





<del>//////</del>//////////////