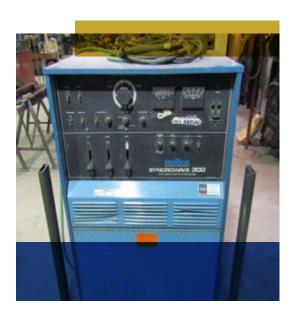

#### **Welding Machines**

| MACHINE                       | SPECIFICATION | QTY | OPERATIONS            |
|-------------------------------|---------------|-----|-----------------------|
| MILLER USA<br>SYNCHROWAVE 300 | A 500         | 05  | SMAW , GMAW ,TIG-Alu  |
| ESAB 410                      | A -500 A 280  | 02  | SMAW , GMAW ,TIG-Alu  |
| MILLER USA<br>THUNDERBOLT XL  | A 300/200     | 01  | AC / DC STICK WELDING |