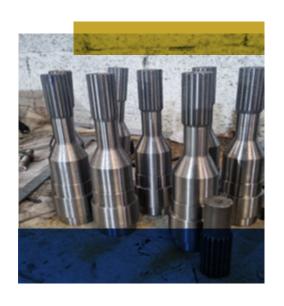

02  | Milling<br>Boring<br>Drilling<br>Gear Cutting |
| Lathe                | Universal Head<br>1000 * 560mm | 04  |                                               |
| Clotting             | 600 mm                         | 01  | Slotting ,<br>Key way cutting                 |
| Slotting             | 300 mm                         | 01  |                                               |
| MACHINE              | SPECIFICATION                  | QTY | OPERATIONS                                    |
| Surface Grinding     | 1000 mm                        | 01  |                                               |
| CYLINDRICAL Grinding | 1000 mm                        | 01  |                                               |























































































#### **Welding Machines**

| MACHINE                       | SPECIFICATION | QTY | OPERATIONS            |
|-------------------------------|---------------|-----|-----------------------|
| MILLER USA<br>SYNCHROWAVE 300 | A 500         | 05  | SMAW , GMAW ,TIG-Alu  |
| ESAB 410                      | A -500 A 280  | 02  | SMAW , GMAW ,TIG-Alu  |
| MILLER USA<br>THUNDERBOLT XL  | A 300/200     | 01  | AC / DC STICK WELDING |







































<del>//////</del>//////////////





<del>//////</del>//////////////