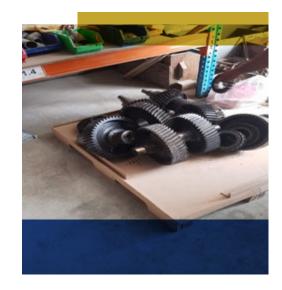

| Ram Type<br>1200 * 500 mm      | 02  | Milling<br>Boring<br>Drilling<br>Gear Cutting |
| Lathe                | Universal Head<br>1000 * 560mm | 04  |                                               |
| Clotting             | 600 mm                         | 01  | Slotting ,<br>Key way cutting                 |
| Slotting             | 300 mm                         | 01  |                                               |
| MACHINE              | SPECIFICATION                  | QTY | OPERATIONS                                    |
| Surface Grinding     | 1000 mm                        | 01  |                                               |
| CYLINDRICAL Grinding | 1000 mm                        | 01  |                                               |























































































#### **Welding Machines**

| MACHINE                       | SPECIFICATION | QTY | OPERATIONS            |
|-------------------------------|---------------|-----|-----------------------|
| MILLER USA<br>SYNCHROWAVE 300 | A 500         | 05  | SMAW , GMAW ,TIG-Alu  |
| ESAB 410                      | A -500 A 280  | 02  | SMAW , GMAW ,TIG-Alu  |
| MILLER USA<br>THUNDERBOLT XL  | A 300/200     | 01  | AC / DC STICK WELDING |







































<del>//////</del>//////////////





<del>//////</del>//////////////