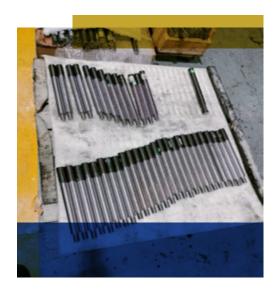

pe<br>1200 * 500 mm      | 02  | Milling<br>Boring<br>Drilling<br>Gear Cutting |
| Lathe                | Universal Head<br>1000 * 560mm | 04  |                                               |
| Clotting             | 600 mm                         | 01  | Slotting ,<br>Key way cutting                 |
| Slotting             | 300 mm                         | 01  |                                               |
| MACHINE              | SPECIFICATION                  | QTY | OPERATIONS                                    |
| Surface Grinding     | 1000 mm                        | 01  |                                               |
| CYLINDRICAL Grinding | 1000 mm                        | 01  |                                               |























































































#### **Welding Machines**

| MACHINE                       | SPECIFICATION | QTY | OPERATIONS            |
|-------------------------------|---------------|-----|-----------------------|
| MILLER USA<br>SYNCHROWAVE 300 | A 500         | 05  | SMAW , GMAW ,TIG-Alu  |
| ESAB 410                      | A -500 A 280  | 02  | SMAW , GMAW ,TIG-Alu  |
| MILLER USA<br>THUNDERBOLT XL  | A 300/200     | 01  | AC / DC STICK WELDING |







































<del>//////</del>//////////////





<del>//////</del>//////////////