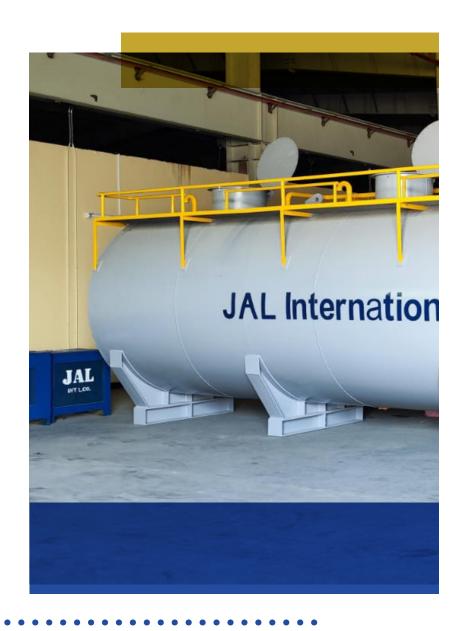

S                                    |
| Surface Grinding     | 1000 mm                        | 01  |                                               |
| CYLINDRICAL Grinding | 1000 mm                        | 01  |                                               |























































































#### **Welding Machines**

| MACHINE                       | SPECIFICATION | QTY | OPERATIONS            |
|-------------------------------|---------------|-----|-----------------------|
| MILLER USA<br>SYNCHROWAVE 300 | A 500         | 05  | SMAW , GMAW ,TIG-Alu  |
| ESAB 410                      | A -500 A 280  | 02  | SMAW , GMAW ,TIG-Alu  |
| MILLER USA<br>THUNDERBOLT XL  | A 300/200     | 01  | AC / DC STICK WELDING |







































<del>//////</del>//////////////





<del>//////</del>//////////////