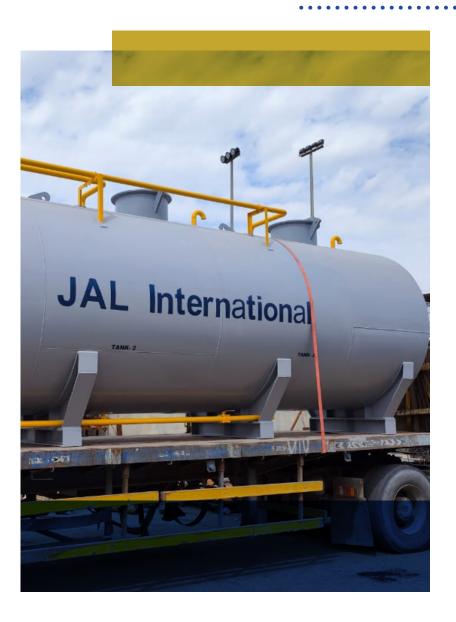

|
| Surface Grinding     | 1000 mm                        | 01  |                                               |
| CYLINDRICAL Grinding | 1000 mm                        | 01  |                                               |























































































#### **Welding Machines**

| MACHINE                       | SPECIFICATION | QTY | OPERATIONS            |
|-------------------------------|---------------|-----|-----------------------|
| MILLER USA<br>SYNCHROWAVE 300 | A 500         | 05  | SMAW , GMAW ,TIG-Alu  |
| ESAB 410                      | A -500 A 280  | 02  | SMAW , GMAW ,TIG-Alu  |
| MILLER USA<br>THUNDERBOLT XL  | A 300/200     | 01  | AC / DC STICK WELDING |







































<del>//////</del>//////////////





<del>//////</del>//////////////