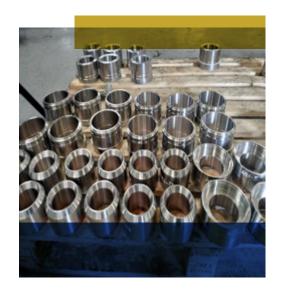

|                      | Ram Type<br>1200 * 500 mm      | 02  | Milling<br>Boring<br>Drilling<br>Gear Cutting |
| Lathe                | Universal Head<br>1000 * 560mm | 04  |                                               |
| Clotting             | 600 mm                         | 01  | Slotting ,<br>Key way cutting                 |
| Slotting             | 300 mm                         | 01  |                                               |
| MACHINE              | SPECIFICATION                  | QTY | OPERATIONS                                    |
| Surface Grinding     | 1000 mm                        | 01  |                                               |
| CYLINDRICAL Grinding | 1000 mm                        | 01  |                                               |























































































#### **Welding Machines**

| MACHINE                       | SPECIFICATION | QTY | OPERATIONS            |
|-------------------------------|---------------|-----|-----------------------|
| MILLER USA<br>SYNCHROWAVE 300 | A 500         | 05  | SMAW , GMAW ,TIG-Alu  |
| ESAB 410                      | A -500 A 280  | 02  | SMAW , GMAW ,TIG-Alu  |
| MILLER USA<br>THUNDERBOLT XL  | A 300/200     | 01  | AC / DC STICK WELDING |







































<del>//////</del>//////////////





<del>//////</del>//////////////