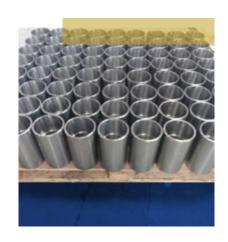

------------------|------------|
| USG ME           | 26830      |
| AL-FAISAL STEEL  | 2007706    |
| ARAB STEEL       | 2007706    |
| ALETTIFAQ        | 2007706    |
| UNITED CARAVAN   | 93,89,90   |
| ALAJAB GALVANING | A-OPS-0225 |
| EASTERN MORRIS   | 301159     |
| NATIONAL STEEL   | 2007706    |
| DRIC STEEL       | 2007706    |
| TUBULAR COATING  | 969        |
| BINA PRECAST     | 1001776    |



#### CNC TURNING HORIZONTAL



| DESCRIPTION        | SPECIFICATION  |  |
|--------------------|----------------|--|
| MAX TURNING DIA    | 750 mm (29.9") |  |
| MAX TURNING LENGTH | 2000 mm (80")  |  |
| Spindle Speed      | 3500 RPM       |  |
| Spindle Bore       | 120 mm (5")    |  |

#### **COMPONENTS PRODUCED - Oil & Gas Industry Application**

(Flanges, Coupling, Shafts, etc.)







# CNC TURNING VERTICAL



| DESCRIPTION         | SPECIFICATION |
|---------------------|---------------|
| MAX TURNING DIA     | 1600 mm (62") |
| MAX TURNING HEIGHT  | 1020 mm (40") |
| MAX WEIGHT ON TABLE | 6 T           |
| NO OF TOOLS         | 12            |

#### **COMPONENTS PRODUCED – Oil & Gas Indus try Application**









#### **CNC VERTICAL MACHINING CENTER**

#### With 4th axis Rotary Attachment



| DESCRIPTION         | SPECIFICATION   |  |
|---------------------|-----------------|--|
| TABLE SIZE          | 1200*600 mm     |  |
| X/Y/Z TRAVEL        | 1200/600/700 mm |  |
| MAX WEIGHT ON TABLE | 1000 KG         |  |
| NO OF TOOLS         | 24              |  |
| SPINDLE SPEED       | 6000 RPM        |  |

#### **COMPONENTS PRODUCED – Oil & Gas Industry Application**