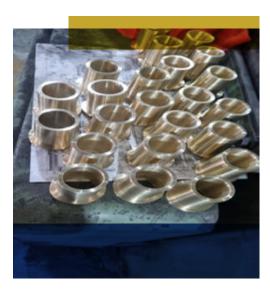

| 02  | Milling<br>Boring<br>Drilling<br>Gear Cutting |
| Lathe                | Universal Head<br>1000 * 560mm | 04  |                                               |
| Clotting             | 600 mm                         | 01  | Slotting ,<br>Key way cutting                 |
| Slotting             | 300 mm                         | 01  |                                               |
| MACHINE              | SPECIFICATION                  | QTY | OPERATIONS                                    |
| Surface Grinding     | 1000 mm                        | 01  |                                               |
| CYLINDRICAL Grinding | 1000 mm                        | 01  |                                               |























































































#### **Welding Machines**

| MACHINE                       | SPECIFICATION | QTY | OPERATIONS            |
|-------------------------------|---------------|-----|-----------------------|
| MILLER USA<br>SYNCHROWAVE 300 | A 500         | 05  | SMAW , GMAW ,TIG-Alu  |
| ESAB 410                      | A -500 A 280  | 02  | SMAW , GMAW ,TIG-Alu  |
| MILLER USA<br>THUNDERBOLT XL  | A 300/200     | 01  | AC / DC STICK WELDING |







































<del>//////</del>//////////////





<del>//////</del>//////////////