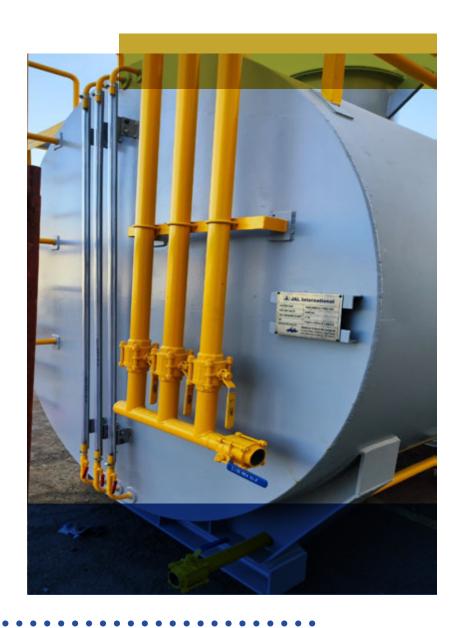

|
| Surface Grinding     | 1000 mm                        | 01  |                                               |
| CYLINDRICAL Grinding | 1000 mm                        | 01  |                                               |























































































#### **Welding Machines**

| MACHINE                       | SPECIFICATION | QTY | OPERATIONS            |
|-------------------------------|---------------|-----|-----------------------|
| MILLER USA<br>SYNCHROWAVE 300 | A 500         | 05  | SMAW , GMAW ,TIG-Alu  |
| ESAB 410                      | A -500 A 280  | 02  | SMAW , GMAW ,TIG-Alu  |
| MILLER USA<br>THUNDERBOLT XL  | A 300/200     | 01  | AC / DC STICK WELDING |







































<del>//////</del>//////////////





<del>//////</del>//////////////