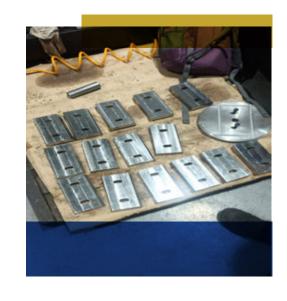

m      | 02  | Milling<br>Boring<br>Drilling<br>Gear Cutting |
| Lathe                | Universal Head<br>1000 * 560mm | 04  |                                               |
| Clotting             | 600 mm                         | 01  | Slotting ,<br>Key way cutting                 |
| Slotting             | 300 mm                         | 01  |                                               |
| MACHINE              | SPECIFICATION                  | QTY | OPERATIONS                                    |
| Surface Grinding     | 1000 mm                        | 01  |                                               |
| CYLINDRICAL Grinding | 1000 mm                        | 01  |                                               |























































































#### **Welding Machines**

| MACHINE                       | SPECIFICATION | QTY | OPERATIONS            |
|-------------------------------|---------------|-----|-----------------------|
| MILLER USA<br>SYNCHROWAVE 300 | A 500         | 05  | SMAW , GMAW ,TIG-Alu  |
| ESAB 410                      | A -500 A 280  | 02  | SMAW , GMAW ,TIG-Alu  |
| MILLER USA<br>THUNDERBOLT XL  | A 300/200     | 01  | AC / DC STICK WELDING |







































<del>//////</del>//////////////





<del>//////</del>//////////////