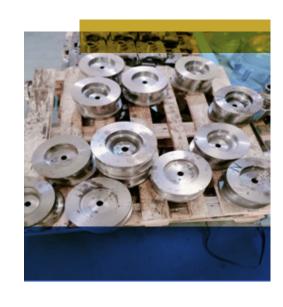

Ram Type<br>1200 * 500 mm      | 02  | Milling<br>Boring<br>Drilling<br>Gear Cutting |
| Lathe                | Universal Head<br>1000 * 560mm | 04  |                                               |
| Clotting             | 600 mm                         | 01  | Slotting ,<br>Key way cutting                 |
| Slotting             | 300 mm                         | 01  |                                               |
| MACHINE              | SPECIFICATION                  | QTY | OPERATIONS                                    |
| Surface Grinding     | 1000 mm                        | 01  |                                               |
| CYLINDRICAL Grinding | 1000 mm                        | 01  |                                               |























































































#### **Welding Machines**

| MACHINE                       | SPECIFICATION | QTY | OPERATIONS            |
|-------------------------------|---------------|-----|-----------------------|
| MILLER USA<br>SYNCHROWAVE 300 | A 500         | 05  | SMAW , GMAW ,TIG-Alu  |
| ESAB 410                      | A -500 A 280  | 02  | SMAW , GMAW ,TIG-Alu  |
| MILLER USA<br>THUNDERBOLT XL  | A 300/200     | 01  | AC / DC STICK WELDING |







































<del>//////</del>//////////////





<del>//////</del>//////////////