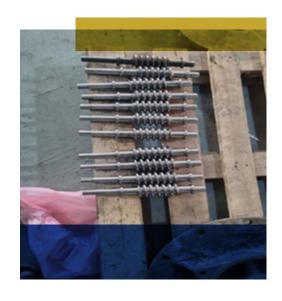

2  | Milling<br>Boring<br>Drilling<br>Gear Cutting |
| Lathe                | Universal Head<br>1000 * 560mm | 04  |                                               |
| Clotting             | 600 mm                         | 01  | Slotting ,<br>Key way cutting                 |
| Slotting             | 300 mm                         | 01  |                                               |
| MACHINE              | SPECIFICATION                  | QTY | OPERATIONS                                    |
| Surface Grinding     | 1000 mm                        | 01  |                                               |
| CYLINDRICAL Grinding | 1000 mm                        | 01  |                                               |























































































#### **Welding Machines**

| MACHINE                       | SPECIFICATION | QTY | OPERATIONS            |
|-------------------------------|---------------|-----|-----------------------|
| MILLER USA<br>SYNCHROWAVE 300 | A 500         | 05  | SMAW , GMAW ,TIG-Alu  |
| ESAB 410                      | A -500 A 280  | 02  | SMAW , GMAW ,TIG-Alu  |
| MILLER USA<br>THUNDERBOLT XL  | A 300/200     | 01  | AC / DC STICK WELDING |







































<del>//////</del>//////////////





<del>//////</del>//////////////