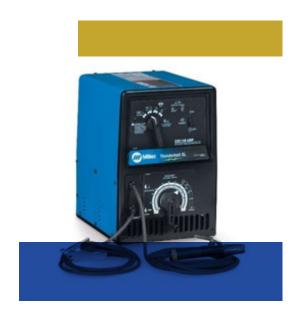

#### **Welding Machines**

| MACHINE                       | SPECIFICATION | QTY | OPERATIONS            |
|-------------------------------|---------------|-----|-----------------------|
| MILLER USA<br>SYNCHROWAVE 300 | A 500         | 05  | SMAW , GMAW ,TIG-Alu  |
| ESAB 410                      | A -500 A 280  | 02  | SMAW , GMAW ,TIG-Alu  |
| MILLER USA<br>THUNDERBOLT XL  | A 300/200     | 01  | AC / DC STICK WELDING |