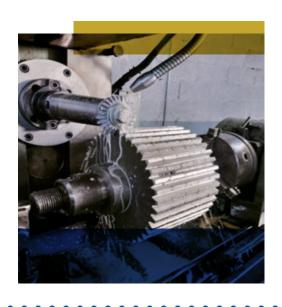

# **Conventional**Machines

| MACHINE              | SPECIFICATION                  | QTY | OPERATIONS                                    |
|----------------------|--------------------------------|-----|-----------------------------------------------|
|                      | 1000mm Dia<br>4000mm Long      | 01  | Turning Threading Boring Drilling             |
| Lathe                | 500mmDia<br>2000mm Long        | 05  |                                               |
|                      | 1100mm DIA<br>6000MM long      | 01  |                                               |
|                      | Ram Type<br>1200 * 500 mm      | 02  | Milling<br>Boring<br>Drilling<br>Gear Cutting |
| Lathe                | Universal Head<br>1000 * 560mm | 04  |                                               |
| Clotting             | 600 mm                         | 01  | Slotting ,<br>Key way cutting                 |
| Slotting             | 300 mm                         | 01  |                                               |
| MACHINE              | SPECIFICATION                  | QTY | OPERATIONS                                    |
| Surface Grinding     | 1000 mm                        | 01  |                                               |
| CYLINDRICAL Grinding | 1000 mm                        | 01  |                                               |