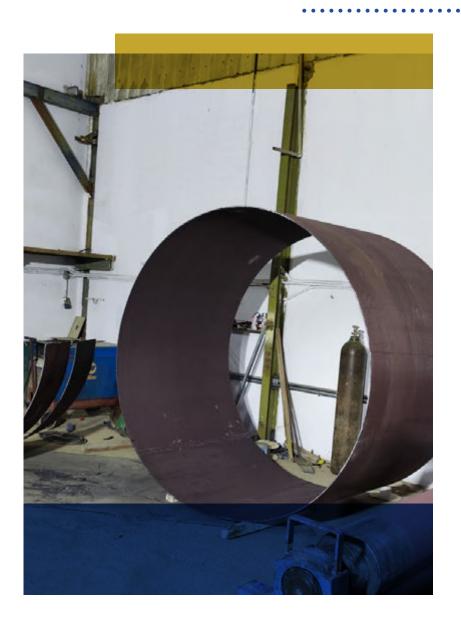

#### **Welding Machines**

| MACHINE                       | SPECIFICATION | QTY | OPERATIONS            |
|-------------------------------|---------------|-----|-----------------------|
| MILLER USA<br>SYNCHROWAVE 300 | A 500         | 05  | SMAW , GMAW ,TIG-Alu  |
| ESAB 410                      | A -500 A 280  | 02  | SMAW , GMAW ,TIG-Alu  |
| MILLER USA<br>THUNDERBOLT XL  | A 300/200     | 01  | AC / DC STICK WELDING |