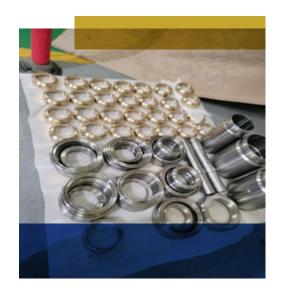

| Ram Type<br>1200 * 500 mm      | 02  | Milling<br>Boring<br>Drilling<br>Gear Cutting |
| Lathe                | Universal Head<br>1000 * 560mm | 04  |                                               |
| Clotting             | 600 mm                         | 01  | Slotting ,<br>Key way cutting                 |
| Slotting             | 300 mm                         | 01  |                                               |
| MACHINE              | SPECIFICATION                  | QTY | OPERATIONS                                    |
| Surface Grinding     | 1000 mm                        | 01  |                                               |
| CYLINDRICAL Grinding | 1000 mm                        | 01  |                                               |























































































#### **Welding Machines**

| MACHINE                       | SPECIFICATION | QTY | OPERATIONS            |
|-------------------------------|---------------|-----|-----------------------|
| MILLER USA<br>SYNCHROWAVE 300 | A 500         | 05  | SMAW , GMAW ,TIG-Alu  |
| ESAB 410                      | A -500 A 280  | 02  | SMAW , GMAW ,TIG-Alu  |
| MILLER USA<br>THUNDERBOLT XL  | A 300/200     | 01  | AC / DC STICK WELDING |







































<del>//////</del>//////////////





<del>//////</del>//////////////