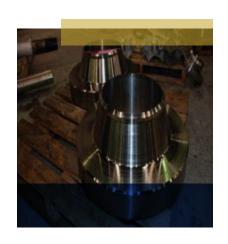

|
| TUBULAR COATING  | 969        |
| BINA PRECAST     | 1001776    |



#### CNC TURNING HORIZONTAL



| DESCRIPTION        | SPECIFICATION  |  |
|--------------------|----------------|--|
| MAX TURNING DIA    | 750 mm (29.9") |  |
| MAX TURNING LENGTH | 2000 mm (80")  |  |
| Spindle Speed      | 3500 RPM       |  |
| Spindle Bore       | 120 mm (5")    |  |

#### **COMPONENTS PRODUCED - Oil & Gas Industry Application**

(Flanges, Coupling, Shafts, etc.)







# CNC TURNING VERTICAL



| DESCRIPTION         | SPECIFICATION |
|---------------------|---------------|
| MAX TURNING DIA     | 1600 mm (62") |
| MAX TURNING HEIGHT  | 1020 mm (40") |
| MAX WEIGHT ON TABLE | 6 T           |
| NO OF TOOLS         | 12            |

#### **COMPONENTS PRODUCED – Oil & Gas Indus try Application**









#### **CNC VERTICAL MACHINING CENTER**

#### With 4th axis Rotary Attachment



| DESCRIPTION         | SPECIFICATION   |  |
|---------------------|-----------------|--|
| TABLE SIZE          | 1200*600 mm     |  |
| X/Y/Z TRAVEL        | 1200/600/700 mm |  |
| MAX WEIGHT ON TABLE | 1000 KG         |  |
| NO OF TOOLS         | 24              |  |
| SPINDLE SPEED       | 6000 RPM        |  |

#### **COMPONENTS PRODUCED – Oil & Gas Industry Application**









#### **Heavy Duty Band SAW**



#### **DESCRIPTION**

MAX CUTTING SIZE

MAX LENGTH OF PIPE

#### **SPECIFICATION**

Dia 1020 mm (40")

M 18

# **Conventional**Machines

| MACHINE              | SPECIFICATION                  | QTY | OPERATIONS                                    |
|----------------------|----------------------