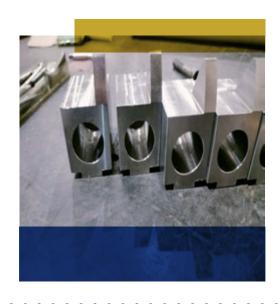

00 * 500 mm      | 02  | Milling<br>Boring<br>Drilling<br>Gear Cutting |
| Lathe                | Universal Head<br>1000 * 560mm | 04  |                                               |
| Clotting             | 600 mm                         | 01  | Slotting ,<br>Key way cutting                 |
| Slotting             | 300 mm                         | 01  |                                               |
| MACHINE              | SPECIFICATION                  | QTY | OPERATIONS                                    |
| Surface Grinding     | 1000 mm                        | 01  |                                               |
| CYLINDRICAL Grinding | 1000 mm                        | 01  |                                               |























































































#### **Welding Machines**

| MACHINE                       | SPECIFICATION | QTY | OPERATIONS            |
|-------------------------------|---------------|-----|-----------------------|
| MILLER USA<br>SYNCHROWAVE 300 | A 500         | 05  | SMAW , GMAW ,TIG-Alu  |
| ESAB 410                      | A -500 A 280  | 02  | SMAW , GMAW ,TIG-Alu  |
| MILLER USA<br>THUNDERBOLT XL  | A 300/200     | 01  | AC / DC STICK WELDING |







































<del>//////</del>//////////////





<del>//////</del>//////////////