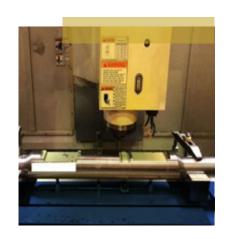

#### **CNC VERTICAL MACHINING CENTER**

#### With 4th axis Rotary Attachment

| DESCRIPTION         | SPECIFICATION   |  |
|---------------------|-----------------|--|
| TABLE SIZE          | 1200*600 mm     |  |
| X/Y/Z TRAVEL        | 1200/600/700 mm |  |
| MAX WEIGHT ON TABLE | 1000 KG         |  |
| NO OF TOOLS         | 24              |  |
| SPINDLE SPEED       | 6000 RPM        |  |