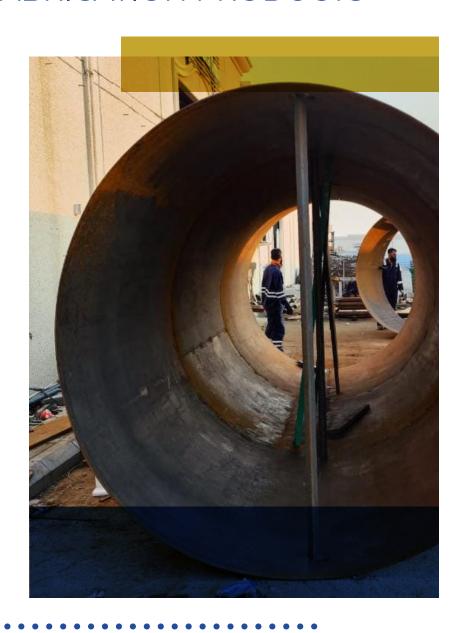

#### **Welding Machines**

| MACHINE                       | SPECIFICATION | QTY | OPERATIONS            |
|-------------------------------|---------------|-----|-----------------------|
| MILLER USA<br>SYNCHROWAVE 300 | A 500         | 05  | SMAW , GMAW ,TIG-Alu  |
| ESAB 410                      | A -500 A 280  | 02  | SMAW , GMAW ,TIG-Alu  |
| MILLER USA<br>THUNDERBOLT XL  | A 300/200     | 01  | AC / DC STICK WELDING |