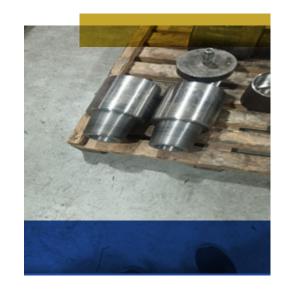

mm      | 02  | Milling<br>Boring<br>Drilling<br>Gear Cutting |
| Lathe                | Universal Head<br>1000 * 560mm | 04  |                                               |
| Clotting             | 600 mm                         | 01  | Slotting ,<br>Key way cutting                 |
| Slotting             | 300 mm                         | 01  |                                               |
| MACHINE              | SPECIFICATION                  | QTY | OPERATIONS                                    |
| Surface Grinding     | 1000 mm                        | 01  |                                               |
| CYLINDRICAL Grinding | 1000 mm                        | 01  |                                               |























































































#### **Welding Machines**

| MACHINE                       | SPECIFICATION | QTY | OPERATIONS            |
|-------------------------------|---------------|-----|-----------------------|
| MILLER USA<br>SYNCHROWAVE 300 | A 500         | 05  | SMAW , GMAW ,TIG-Alu  |
| ESAB 410                      | A -500 A 280  | 02  | SMAW , GMAW ,TIG-Alu  |
| MILLER USA<br>THUNDERBOLT XL  | A 300/200     | 01  | AC / DC STICK WELDING |







































<del>//////</del>//////////////





<del>//////</del>//////////////