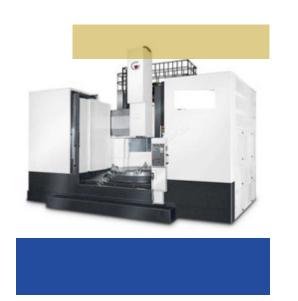

# CNC TURNING VERTICAL

| DESCRIPTION         | SPECIFICATION |
|---------------------|---------------|
| MAX TURNING DIA     | 1600 mm (62") |
| MAX TURNING HEIGHT  | 1020 mm (40") |
| MAX WEIGHT ON TABLE | 6 T           |
| NO OF TOOLS         | 12            |