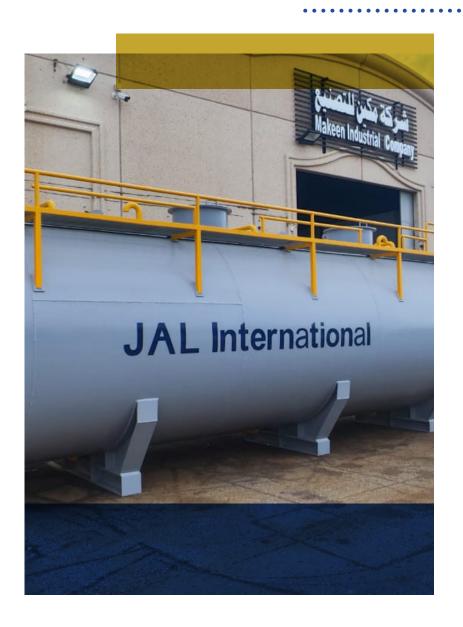

|
| Surface Grinding     | 1000 mm                        | 01  |                                               |
| CYLINDRICAL Grinding | 1000 mm                        | 01  |                                               |























































































#### **Welding Machines**

| MACHINE                       | SPECIFICATION | QTY | OPERATIONS            |
|-------------------------------|---------------|-----|-----------------------|
| MILLER USA<br>SYNCHROWAVE 300 | A 500         | 05  | SMAW , GMAW ,TIG-Alu  |
| ESAB 410                      | A -500 A 280  | 02  | SMAW , GMAW ,TIG-Alu  |
| MILLER USA<br>THUNDERBOLT XL  | A 300/200     | 01  | AC / DC STICK WELDING |







































<del>//////</del>//////////////





<del>//////</del>//////////////