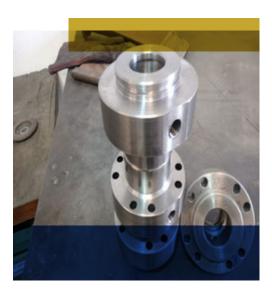

Milling<br>Boring<br>Drilling<br>Gear Cutting |
| Lathe                | Universal Head<br>1000 * 560mm | 04  |                                               |
| Clotting             | 600 mm                         | 01  | Slotting ,<br>Key way cutting                 |
| Slotting             | 300 mm                         | 01  |                                               |
| MACHINE              | SPECIFICATION                  | QTY | OPERATIONS                                    |
| Surface Grinding     | 1000 mm                        | 01  |                                               |
| CYLINDRICAL Grinding | 1000 mm                        | 01  |                                               |























































































#### **Welding Machines**

| MACHINE                       | SPECIFICATION | QTY | OPERATIONS            |
|-------------------------------|---------------|-----|-----------------------|
| MILLER USA<br>SYNCHROWAVE 300 | A 500         | 05  | SMAW , GMAW ,TIG-Alu  |
| ESAB 410                      | A -500 A 280  | 02  | SMAW , GMAW ,TIG-Alu  |
| MILLER USA<br>THUNDERBOLT XL  | A 300/200     | 01  | AC / DC STICK WELDING |







































<del>//////</del>//////////////





<del>//////</del>//////////////