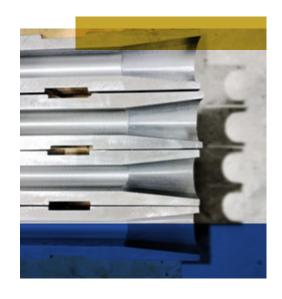

|
|                      | Ram Type<br>1200 * 500 mm      | 02  | Milling<br>Boring<br>Drilling<br>Gear Cutting |
| Lathe                | Universal Head<br>1000 * 560mm | 04  |                                               |
| Clotting             | 600 mm                         | 01  | Slotting ,<br>Key way cutting                 |
| Slotting             | 300 mm                         | 01  |                                               |
| MACHINE              | SPECIFICATION                  | QTY | OPERATIONS                                    |
| Surface Grinding     | 1000 mm                        | 01  |                                               |
| CYLINDRICAL Grinding | 1000 mm                        | 01  |                                               |























































































#### **Welding Machines**

| MACHINE                       | SPECIFICATION | QTY | OPERATIONS            |
|-------------------------------|---------------|-----|-----------------------|
| MILLER USA<br>SYNCHROWAVE 300 | A 500         | 05  | SMAW , GMAW ,TIG-Alu  |
| ESAB 410                      | A -500 A 280  | 02  | SMAW , GMAW ,TIG-Alu  |
| MILLER USA<br>THUNDERBOLT XL  | A 300/200     | 01  | AC / DC STICK WELDING |







































<del>//////</del>//////////////





<del>//////</del>//////////////