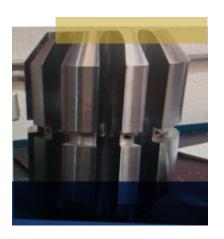

C TURNING VERTICAL



| DESCRIPTION         | SPECIFICATION |
|---------------------|---------------|
| MAX TURNING DIA     | 1600 mm (62") |
| MAX TURNING HEIGHT  | 1020 mm (40") |
| MAX WEIGHT ON TABLE | 6 T           |
| NO OF TOOLS         | 12            |

#### **COMPONENTS PRODUCED – Oil & Gas Indus try Application**









#### **CNC VERTICAL MACHINING CENTER**

#### With 4th axis Rotary Attachment



| DESCRIPTION         | SPECIFICATION   |  |
|---------------------|-----------------|--|
| TABLE SIZE          | 1200*600 mm     |  |
| X/Y/Z TRAVEL        | 1200/600/700 mm |  |
| MAX WEIGHT ON TABLE | 1000 KG         |  |
| NO OF TOOLS         | 24              |  |
| SPINDLE SPEED       | 6000 RPM        |  |

#### **COMPONENTS PRODUCED – Oil & Gas Industry Application**









#### **Heavy Duty Band SAW**



#### **DESCRIPTION**

MAX CUTTING SIZE

MAX LENGTH OF PIPE

#### **SPECIFICATION**

Dia 1020 mm (40")

M 18

# **Conventional**Machines

| MACHINE              | SPECIFICATION                  | QTY | OPERATIONS                                    |
|----------------------|--------------------------------|-----|-----------------------------------------------|
|                      | 1000mm Dia<br>4000mm Long      | 01  | Turning Threading Boring Drilling             |
| Lathe                | 500mmDia<br>2000mm Long        | 05  |                                               |
|                      | 1100mm DIA<br>6000MM long      | 01  |                                               |
|                      | Ram Type<br>1200 * 500 mm      | 02  | Milli