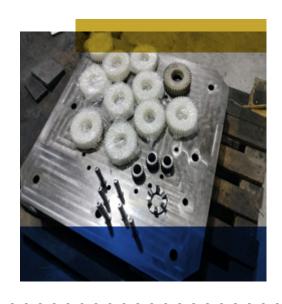

|
|                      | Ram Type<br>1200 * 500 mm      | 02  | Milling<br>Boring<br>Drilling<br>Gear Cutting |
| Lathe                | Universal Head<br>1000 * 560mm | 04  |                                               |
| Clotting             | 600 mm                         | 01  | Slotting ,<br>Key way cutting                 |
| Slotting             | 300 mm                         | 01  |                                               |
| MACHINE              | SPECIFICATION                  | QTY | OPERATIONS                                    |
| Surface Grinding     | 1000 mm                        | 01  |                                               |
| CYLINDRICAL Grinding | 1000 mm                        | 01  |                                               |























































































#### **Welding Machines**

| MACHINE                       | SPECIFICATION | QTY | OPERATIONS            |
|-------------------------------|---------------|-----|-----------------------|
| MILLER USA<br>SYNCHROWAVE 300 | A 500         | 05  | SMAW , GMAW ,TIG-Alu  |
| ESAB 410                      | A -500 A 280  | 02  | SMAW , GMAW ,TIG-Alu  |
| MILLER USA<br>THUNDERBOLT XL  | A 300/200     | 01  | AC / DC STICK WELDING |







































<del>//////</del>//////////////





<del>//////</del>//////////////