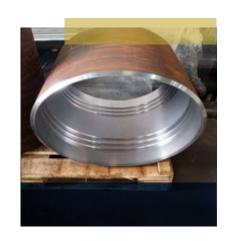

| TUBULAR COATING  | 969        |
| BINA PRECAST     | 1001776    |



#### CNC TURNING HORIZONTAL



| DESCRIPTION        | SPECIFICATION  |  |
|--------------------|----------------|--|
| MAX TURNING DIA    | 750 mm (29.9") |  |
| MAX TURNING LENGTH | 2000 mm (80")  |  |
| Spindle Speed      | 3500 RPM       |  |
| Spindle Bore       | 120 mm (5")    |  |

#### **COMPONENTS PRODUCED - Oil & Gas Industry Application**

(Flanges, Coupling, Shafts, etc.)







# CNC TURNING VERTICAL



| DESCRIPTION         | SPECIFICATION |
|---------------------|---------------|
| MAX TURNING DIA     | 1600 mm (62") |
| MAX TURNING HEIGHT  | 1020 mm (40") |
| MAX WEIGHT ON TABLE | 6 T           |
| NO OF TOOLS         | 12            |

#### **COMPONENTS PRODUCED – Oil & Gas Indus try Application**









#### **CNC VERTICAL MACHINING CENTER**

#### With 4th axis Rotary Attachment



| DESCRIPTION         | SPECIFICATION   |  |
|---------------------|-----------------|--|
| TABLE SIZE          | 1200*600 mm     |  |
| X/Y/Z TRAVEL        | 1200/600/700 mm |  |
| MAX WEIGHT ON TABLE | 1000 KG         |  |
| NO OF TOOLS         | 24              |  |
| SPINDLE SPEED       | 6000 RPM        |  |

#### **COMPONENTS PRODUCED – Oil & Gas Industry Application**









#### **Heavy Duty Band SAW**



#### **DESCRIPTION**

MAX CUTTING SIZE

MAX LENGTH OF PIPE

#### **SPECIFICATION**

Dia 1020 mm (40")

M 18

# **Conventional**Machines

| MACHINE              | SPECIFICATION                  | QTY | OPERATIONS                                    |
|----------------------|------------------------