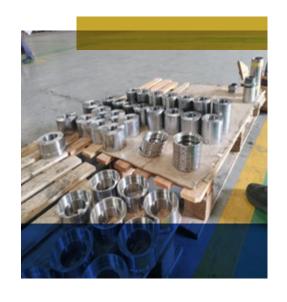

| Ram Type<br>1200 * 500 mm      | 02  | Milling<br>Boring<br>Drilling<br>Gear Cutting |
| Lathe                | Universal Head<br>1000 * 560mm | 04  |                                               |
| Clotting             | 600 mm                         | 01  | Slotting ,<br>Key way cutting                 |
| Slotting             | 300 mm                         | 01  |                                               |
| MACHINE              | SPECIFICATION                  | QTY | OPERATIONS                                    |
| Surface Grinding     | 1000 mm                        | 01  |                                               |
| CYLINDRICAL Grinding | 1000 mm                        | 01  |                                               |























































































#### **Welding Machines**

| MACHINE                       | SPECIFICATION | QTY | OPERATIONS            |
|-------------------------------|---------------|-----|-----------------------|
| MILLER USA<br>SYNCHROWAVE 300 | A 500         | 05  | SMAW , GMAW ,TIG-Alu  |
| ESAB 410                      | A -500 A 280  | 02  | SMAW , GMAW ,TIG-Alu  |
| MILLER USA<br>THUNDERBOLT XL  | A 300/200     | 01  | AC / DC STICK WELDING |







































<del>//////</del>//////////////





<del>//////</del>//////////////