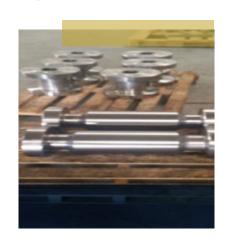

----------------|------------|
| USG ME           | 26830      |
| AL-FAISAL STEEL  | 2007706    |
| ARAB STEEL       | 2007706    |
| ALETTIFAQ        | 2007706    |
| UNITED CARAVAN   | 93,89,90   |
| ALAJAB GALVANING | A-OPS-0225 |
| EASTERN MORRIS   | 301159     |
| NATIONAL STEEL   | 2007706    |
| DRIC STEEL       | 2007706    |
| TUBULAR COATING  | 969        |
| BINA PRECAST     | 1001776    |



#### CNC TURNING HORIZONTAL



| DESCRIPTION        | SPECIFICATION  |  |
|--------------------|----------------|--|
| MAX TURNING DIA    | 750 mm (29.9") |  |
| MAX TURNING LENGTH | 2000 mm (80")  |  |
| Spindle Speed      | 3500 RPM       |  |
| Spindle Bore       | 120 mm (5")    |  |

#### **COMPONENTS PRODUCED - Oil & Gas Industry Application**

(Flanges, Coupling, Shafts, etc.)







# CNC TURNING VERTICAL



| DESCRIPTION         | SPECIFICATION |
|---------------------|---------------|
| MAX TURNING DIA     | 1600 mm (62") |
| MAX TURNING HEIGHT  | 1020 mm (40") |
| MAX WEIGHT ON TABLE | 6 T           |
| NO OF TOOLS         | 12            |

#### **COMPONENTS PRODUCED – Oil & Gas Indus try Application**









#### **CNC VERTICAL MACHINING CENTER**

#### With 4th axis Rotary Attachment



| DESCRIPTION         | SPECIFICATION   |  |
|---------------------|-----------------|--|
| TABLE SIZE          | 1200*600 mm     |  |
| X/Y/Z TRAVEL        | 1200/600/700 mm |  |
| MAX WEIGHT ON TABLE | 1000 KG         |  |
| NO OF TOOLS         | 24              |  |
| SPINDLE SPEED       | 6000 RPM        |  |

#### **COMPONENTS PRODUCED – Oil & Gas Industry Application**