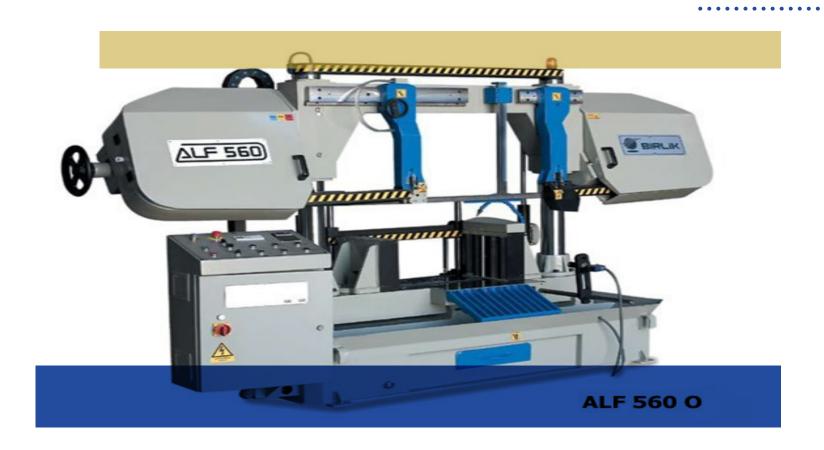

#### **Heavy Duty Band SAW**

#### **DESCRIPTION**

MAX CUTTING SIZE

MAX LENGTH OF PIPE

#### **SPECIFICATION**

Dia 1020 mm (40")

M 18