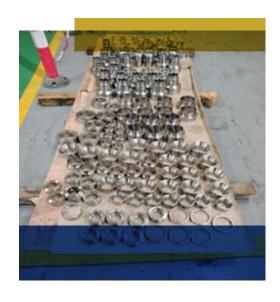

| Ram Type<br>1200 * 500 mm      | 02  | Milling<br>Boring<br>Drilling<br>Gear Cutting |
| Lathe                | Universal Head<br>1000 * 560mm | 04  |                                               |
| Clotting             | 600 mm                         | 01  | Slotting ,<br>Key way cutting                 |
| Slotting             | 300 mm                         | 01  |                                               |
| MACHINE              | SPECIFICATION                  | QTY | OPERATIONS                                    |
| Surface Grinding     | 1000 mm                        | 01  |                                               |
| CYLINDRICAL Grinding | 1000 mm                        | 01  |                                               |























































































#### **Welding Machines**

| MACHINE                       | SPECIFICATION | QTY | OPERATIONS            |
|-------------------------------|---------------|-----|-----------------------|
| MILLER USA<br>SYNCHROWAVE 300 | A 500         | 05  | SMAW , GMAW ,TIG-Alu  |
| ESAB 410                      | A -500 A 280  | 02  | SMAW , GMAW ,TIG-Alu  |
| MILLER USA<br>THUNDERBOLT XL  | A 300/200     | 01  | AC / DC STICK WELDING |







































<del>//////</del>//////////////





<del>//////</del>//////////////